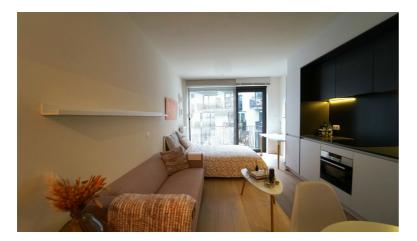

# **Canal District 1.4**

Recent (year of construction 2017) bright studio in a recent real estate development, an oasis of calm in the middle of the city. Within walking distance of Dansaert street, Erasmus colleges, new museum Kanal,... and close to public transport: tram, bus, train,... and in an ever-developing neighbourhood. The flat consists of: entrance hall with cloakroom, shower room with toilet and sink, open and fully equipped kitchen (Siemens appliances), beautiful and open living room with sleeping area and balcony. Basement included. Ideal for own use or as an investment! If interested call or sms/whatsapp: 0473241413